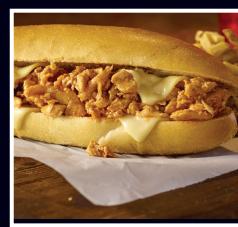

# **Chicken Steak Sandwiches**

Made with chopped chicken breast. Options:

Chicken Steak \$13.00

Chicken Cheesesteak \$14.00

**Buffalo Chicken Cheesesteak \$15.00** 

**Toppings:** 

Mushrooms \$1.00

Green Peepers \$1.00