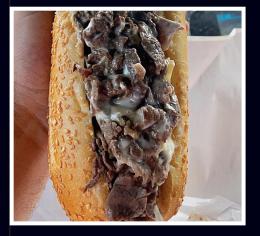

# Steak Sandwiches

Made with sliced ribeye with or without fried onions.
Cheese choices: Cooper, America, Provolone, Whiz Options

Plain Steak \$14.00 Cheesesteak \$15.00 Pizza Steak \$16.00