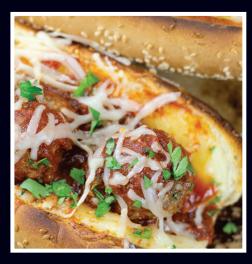

# **Meatball Sandwiches**

Plain w/ Marinara: Small (6'-7') \$9.25 Half (10'-12') \$12.00 Meatball Parm: Small (6'-7') \$9.75 Half (10'-12') \$13.00

# Sausage Sandwiches

Sausage Parm:

Small (6'-7') \$9.75 Half (10'-12') \$14.00 Sausage & Peppers

Small (6'-7') \$9.75 Half (10'-12') \$14.00 Sausage & Broccoli Rabe

With sharp provolone cheese

Small (6'-7') \$9.75 Half (10'-12') \$14.00