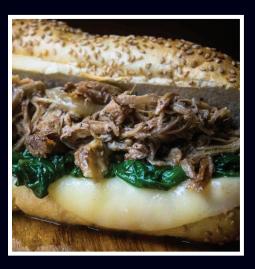

# Steak Sandwiches

Made with sliced ribeye with or without fried onions.
Cheese choices: Cooper, America, Provolone, Whiz Options

Plain Steak \$14.00 Cheesesteak \$15.00 Pizza Steak \$16.00

# **Roast Pork Sandwiches**

Plain Roast Pork w/ Natural Gravy

Small (6'-7') \$9.25 Half (10'-12') \$12.00 Roast Pork

With Sharp or Mild Provolone

Small (6'-7') \$10.25 Half (10'-12') \$13.00 Roast Pork Italian

sharp provolone, long hots, rabe or spinach Small (6'-7') \$10.75 Half (10'-12') \$14.00